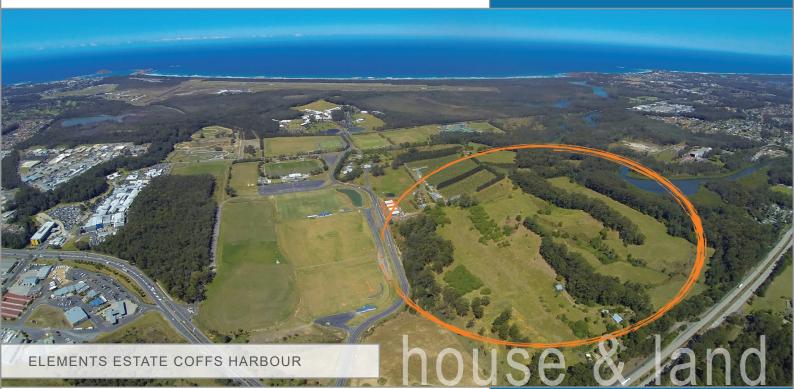

### FLEMENTS At coffs

| LOT NO. | LAND PRICE | HOUSE PRICE         | STATUS         |
|---------|------------|---------------------|----------------|
| 19      | \$190,000  | \$386,769*          |                |
| 20      | \$210,000  | \$319,900*          |                |
| 21      | \$210,000  | CUSTOMISE YOUR PLAN |                |
| 23      | \$210,000  | \$339,910*          |                |
| 24      | \$210,000  | \$293,795*          |                |
| 25      | \$210,000  | ON HOLD             | UNDER CONTRACT |
| 32      | \$210,000  | 289,400*            |                |
| 41      | \$280,000  | ON HOLD             | UNDER CONTRACT |
| 42      | \$250,000  | CUSTOMISE YOUR PLAN |                |
| 54      | \$280,000  | \$384,990*          |                |